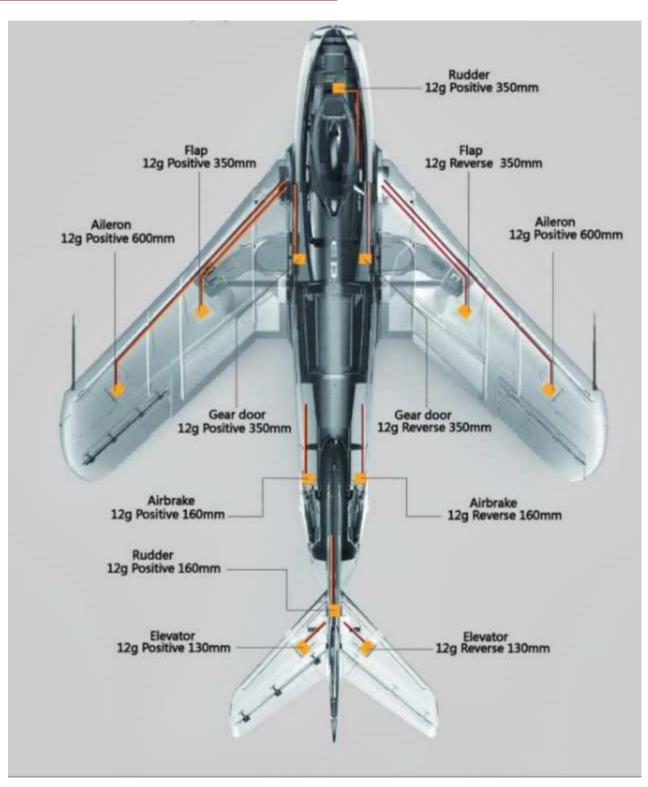

1/8th Scale
Length 56 inches (1200 mm)
Wing Span 47 inches (1420 mm)

Weight RTF with 50oz of Fuel 11lbs (with AUT full)

Suggested Engine Size: 45n (4.5kg)

CG 300 mm (11.8 inches) from leading edge at the root of wing to fuselage fairing Aileron Travel 12mm (15/32)

Elevator Travel 12mm (15/32)

Rudder Travel 25 mm (1 inch)

Flaps: Take off 15-20 Degrees Landing 35 - 45 Degrees

Speed Brakes Landings 45 -60 Degrees (do not operate at high Speed)