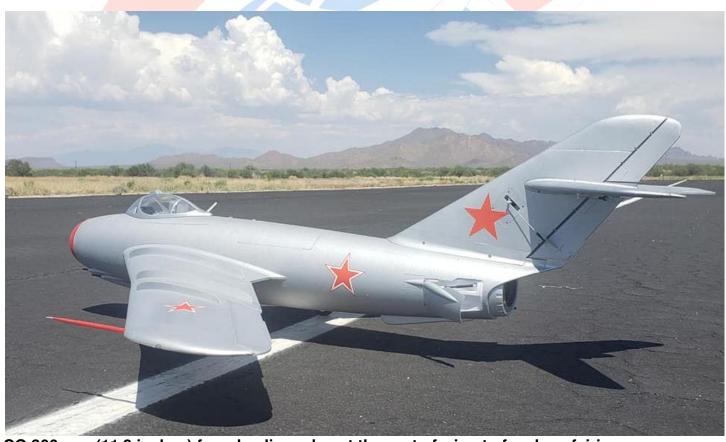

1/8th Scale
Length 56 inches (1200 mm)
Wing Span 47 inches (1420 mm)

Weight RTF with 50oz of Fuel 11lbs (with AUT full)

Suggested Engine Size: 45n (4.5kg)

CG 300 mm (11.8 inches) from leading edge at the root of wing to fuselage fairing Aileron Travel 12mm (15/32)